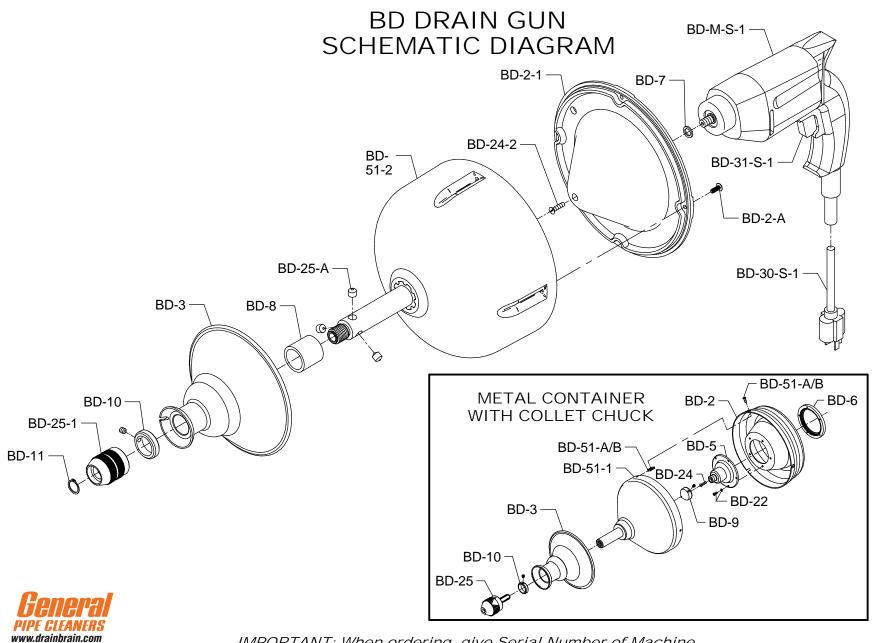

## **BD DRAIN GUN PARTS LIST**

| CAT. NO.  | DESCRIPTION                            | CAT. NO. | DESCRIPTION                            |
|-----------|----------------------------------------|----------|----------------------------------------|
| BD-M-S    | Variable Speed Skil Motor              | BD-9     | Beveled Collar w/2 Set Screws          |
| BD-51-1   | Container Front Assembly               | BD-10    | Spindle Sleeve (Includes SV-10-A)      |
| BD-51-A/B | Set of 3 "U" Nuts and Flat Head Screws | BD-22    | Machine Screws and Lock Washers (5)    |
| BD-2      | Container Back                         | BD-24    | Reverse Thread Bolt                    |
| BD-3      | Grip Shield                            | BD-25    | Collet Chuck                           |
| BD-5      | Gear Case Cap w/Shaft                  | BD-30-S  | Cord Set for Skil Motor                |
| BD-5-A    | Roll Pin                               | BD-31-S  | Trigger Switch Assembly for Skil Motor |
| BD-6      | Internal Ring Gear                     | BD-DECAL | Set of Safety Decals                   |

IMPORTANT: When ordering, give Serial Number of Machine.