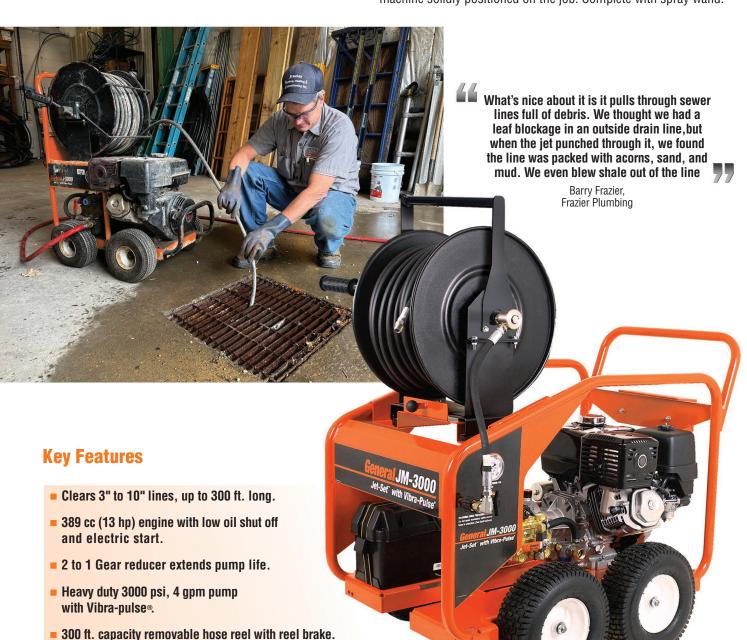

## JNI-3000 <sup>™</sup> Gas Water Jet

Scan to see webpage

Built to take heavy use and abuse, the powerful JM-3000 is great for clearing large lines and long runs. A heavy duty 3000 psi, 4 gpm triplex pump with Vibra-pulse® on demand is driven by a reliable 389 cc (13 hp) engine with electric start through a 2 to 1 gear reducer to extend the life of the pump.

Rides on four flat-free foam core tires and heavy duty easily maneuverable frame.

Optional Cart-Reel for clearing indoor drains.

The JM-3000 is well balanced for easy handling. With little effort, you can tip the machine back on its rear wheels to more easily maneuver it into position. A removable 300 ft. capacity hose reel with drag brake, reel lock, and swivel is mounted on the heavy duty frame with four, 13-inch "Flat-Free" foam core tires. A wheel brake keeps the machine solidly positioned on the job. Complete with spray wand.