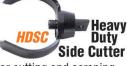

### **HDSC**

### **Heavy Duty Side Cutter**

**Boring Gimlet** 

For cutting and scraping. For 3/8". 1/2" and 9/16" cable.