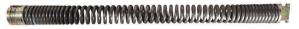

For cutting **Blades** and scraping. Available in 2", 3" and 4" sizes.

**Root Ripper™** 

Heavy spring screws into root mass, while hook tears into stoppage.