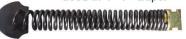

For cutting **Blades** and scraping. Available in 2", 3" and 4" sizes.

**Root Ripper™** 

Heavy spring screws into root mass, while hook tears into stoppage.