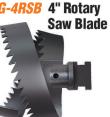

page

R-AH **Arrow Head** Starting Tool



R-BG **Boring Gimlet** For removing loose objects.



R-1-1/2UC 1-1/2" U-Cutter For cutting and scraping.



R-RTR-1

**Hook Auger** 

For breaking up stoppage and retrieving objects.



### For 7/8" Sectional Cables

R-HA-10 Hook Auger

For breaking up stoppage and retrieving objects.



R-SHD-10 **Spear Head** Starting Drill



R-2UC-10 2" U-Cutter For cutting and scraping.



3" U-Cutter For cutting and scraping.



R-RTR-10

**Large Retrieving Tool** For removing loose objects.



### For 1-1/4" Sectional Cables

**Note:** All cutters are illustrated with "G" connecter. If ordering with "L" connecter, substitute "L" prefix for "G". For example L-SHD.





G-2UC 2" U-Cutter



**G-3HDSC** 3" Heavy Duty **Side Cutter** 



**G-4RSB** 4" Rotary



G-3HDB **3" Heavy Duty** Saw Blade



**G-HA** Hook Auger

# 

## **G-CW** Coupling Wrench



## Sectional Machine Accessories

### **G-CA** Cutter Adapter

Converts all cutters on pages 20-21 for use with "G" connectors.



**G-SC** Spade Cutter Wide spade with sharp edge.



### **VCCS** Cable Carrier

Holds five 10 ft. sections.



### **G-CL** Cutter Leader

Add flexibility to the front of Proflex cables.



### **G-FSH** Flexible Spear Head

Good in 4" "P" traps.



### **CF** Cable Feeding Tool

Helps work sectional cables around tight bends.