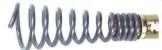

For cutting **Blades** and scraping. Available in 2", 3" and 4" sizes.

**Root Ripper™** 

Heavy spring screws into root mass, while hook tears into stoppage.