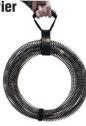

D-10 **Spear Head** Starting Drill



R-2UC-10 2" U-Cutter For cutting and scraping.



3" U-Cutter For cutting and scraping.



R-RTR-10

**Large Retrieving Tool** For removing loose objects.



### For 1-1/4" Sectional Cables

**Note:** All cutters are illustrated with "G" connecter. If ordering with "L" connecter, substitute "L" prefix for "G". For example L-SHD.





G-2UC 2" U-Cutter



**G-3HDSC** 3" Heavy Duty **Side Cutter** 



**G-4RSB** 4" Rotary



G-3HDB **3" Heavy Duty** Saw Blade



**G-HA** Hook Auger

# 

## **G-CW** Coupling Wrench



## Sectional Machine Accessories

### **G-CA** Cutter Adapter

Converts all cutters on pages 20-21 for use with "G" connectors.



**G-SC** Spade Cutter Wide spade with sharp edge.



### **VCCS** Cable Carrier

Holds five 10 ft. sections.



### **G-CL** Cutter Leader

Add flexibility to the front of Proflex cables.



### **G-FSH** Flexible Spear Head

Good in 4" "P" traps.



### **CF** Cable Feeding Tool

Helps work sectional cables around tight bends.