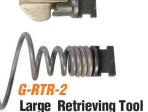

ough "P" traps and other tight bends.







### For 5/8" Sectional Cables

Scan to see webpage

R-AH **Arrow Head** Starting Tool



R-BG **Boring Gimlet** For removing loose objects.



R-1-1/2UC 1-1/2" U-Cutter For cutting and scraping.



R-RTR-1

**Hook Auger** 

For breaking up stoppage and retrieving objects.



### For 7/8" Sectional Cables

R-HA-10 Hook Auger

For breaking up stoppage and retrieving objects.



R-SHD-10 **Spear Head** Starting Drill



R-2UC-10 2" U-Cutter For cutting and scraping.



3" U-Cutter For cutting and scraping.



R-RTR-10

**Large Retrieving Tool** For removing loose objects.



### For 1-1/4" Sectional Cables

**Note:** All cutters are illustrated with "G" connecter. If ordering with "L" connecter, substitute "L" prefix for "G". For example L-SHD.





G-2UC 2" U-Cutter



**G-3HDSC** 3" Heavy Duty **Side Cutter** 



**G-4RSB** 4" Rotary



G-3HDB **3" Heavy Duty** Saw Blade



**G-HA** Hook Auger

# 

## **G-CW** Coupling Wrench



## Sectional Machine Accessories

### **G-CA** Cutter Adapter

Converts all cutters on pages 20-21 for use with "G" connectors.



**G-SC** Spade Cutter Wide spade with sharp edge.



### **VCCS** Cable Carrier

Holds five 10 ft. sections.



### **G-CL** Cutter Leader

Add flexibility to the front of Proflex cables.



### **G-FSH** Flexible Spear Head

Good in 4" "P" traps.



### **CF** Cable Feeding Tool

Helps work sectional cables around tight bends.