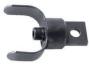

### For Drum-Type Machines

AH **Arrow Head Starting Drill** For 5/16", 3/8", 1/2" and 9/16" cable.

1-1/4 SCB 1-1/4" Side **Cutter Blades** 

For cutting and scraping. For 5/16" and 3/8" cable.

Goes down waste, not up stack. For 5/16" and 3/8" cable.