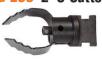

### RTR-1

### **Small Retrieving Tool**

For removing loose objects. For 3/8", 1/2" and 9/16" cable,