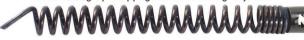

For cutting **Blades** and scraping. Available in 2", 3" and 4" sizes.

**Root Ripper™** 

Heavy spring screws into root mass, while hook tears into stoppage.