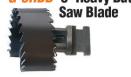

l



R-BG **Boring Gimlet** For removing loose objects.



R-1-1/2UC 1-1/2" U-Cutter For cutting and scraping.



R-RTR-1

**Hook Auger** 

For breaking up stoppage and retrieving objects.



### For 7/8" Sectional Cables

R-HA-10 Hook Auger

For breaking up stoppage and retrieving objects.



R-SHD-10 **Spear Head** Starting Drill



R-2UC-10 2" U-Cutter For cutting and scraping.



3" U-Cutter For cutting and scraping.



R-RTR-10

**Large Retrieving Tool** For removing loose objects.



### For 1-1/4" Sectional Cables

**Note:** All cutters are illustrated with "G" connecter. If ordering with "L" connecter, substitute "L" prefix for "G". For example L-SHD.





G-2UC 2" U-Cutter



**G-3HDSC** 3" Heavy Duty **Side Cutter** 



**G-4RSB** 4" Rotary



G-3HDB **3" Heavy Duty** Saw Blade



**G-HA** Hook Auger

# 

## **G-CW** Coupling Wrench



## Sectional Machine Accessories

### **G-CA** Cutter Adapter

Converts all cutters on pages 20-21 for use with "G" connectors.



**G-SC** Spade Cutter Wide spade with sharp edge.



### **VCCS** Cable Carrier

Holds five 10 ft. sections.



### **G-CL** Cutter Leader

Add flexibility to the front of Proflex cables.



### **G-FSH** Flexible Spear Head

Good in 4" "P" traps.



### **CF** Cable Feeding Tool

Helps work sectional cables around tight bends.