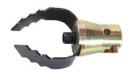

### **Heavy Duty Side Cutter**

**Boring Gimlet** 

For cutting and scraping. For 3/8". 1/2" and 9/16" cable.