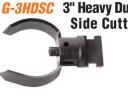

### For 1-1/4" Sectional Cables

**Note:** All cutters are illustrated with "G" connecter. If ordering with "L" connecter, substitute "L" prefix for "G". For example L-SHD.

G-2UC 2" U-Cutter

**G-3HDSC** 3" Heavy Duty **Side Cutter** 