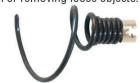

### LE-2

### **Large Flexible Leader**

For roots and other stoppages. Available in 3" and 4" sizes. Used with both 5/8" and 3/4" cables to go through "P" traps and other tight bends.