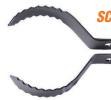

### **SCB** Side Cutter Blades (Two piece set)

For cutting and scraping. Furnished in 2", 3" and 4" sizes. For 1/2", 9/16", 5/8" and 3/4" cable.