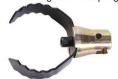

### RTR-1

### **Small Retrieving Tool**

For removing loose objects. For 3/8", 1/2" and 9/16" cable,