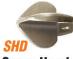

### For 5/8" and 3/4" Cable Machines

**Spear Head** Starting Drill

Large

For removing loose objects. **Retrieving Tool** 

For cutting and scraping. Available in 3" and 4" sizes.

For cutting and scraping. Available in 2", 3" and 4" sizes.