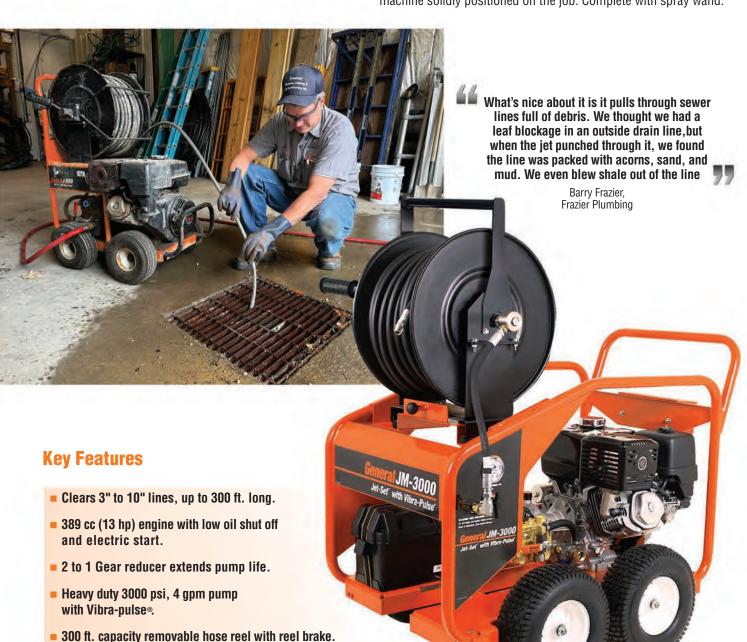

## Solid Performance in the Toughest Conditions

Scan to see webpage

Built to take heavy use and abuse, the powerful JM-3000 is great for clearing large lines and long runs. A heavy duty 3000 psi, 4 gpm triplex pump with Vibra-pulse® on demand is driven by a reliable 389 cc (13 hp) engine with electric start through a 2 to 1 gear reducer to extend the life of the pump.

Rides on four flat-free foam core tires and heavy duty easily maneuverable frame.

Optional Cart-Reel for clearing indoor drains.

The JM-3000 is well balanced for easy handling. With little effort, you can tip the machine back on its rear wheels to more easily maneuver it into position. A removable 300 ft. capacity hose reel with drag brake, reel lock, and swivel is mounted on the heavy duty frame with four, 13-inch "Flat-Free" foam core tires. A wheel brake keeps the machine solidly positioned on the job. Complete with spray wand.