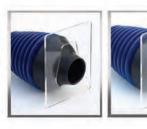

VersaPlunge is extremely versatile, too. Roll up the VersaFlange end - and make a flat bottom to clear sinks, tubs, and other drain openings.

The VersaPlunge clears clogs faster with no splashback!