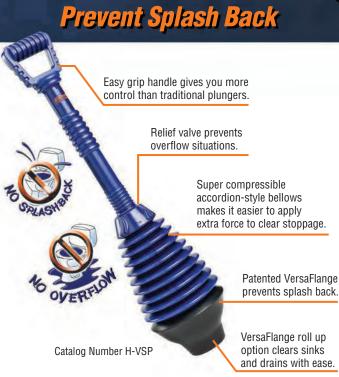

Catalog Number BD-J

Scan to see webpage

The VersaPlunge is not your father's plunger. With its patented VersaFlange™, an extremely pliable cone, the VersaPlunge plunger easily conforms to just about any shaped toilet bowl opening, creating a tight seal in virtually any toilet design.

Traditional plungers, by contrast, have round ends – poorly sealing the bowl opening and producing splash-back. VersaPlunge sports a convenient relief valve in the handle to minimize overflow. And its super-compressible, accordion-style bellows lets you apply extra force on stubborn stoppages.

VersaPlunge is extremely versatile, too. Roll up the VersaFlange end - and make a flat bottom to clear sinks, tubs, and other drain openings.

The VersaPlunge clears clogs faster with no splashback!