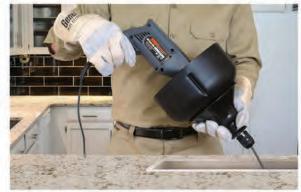

## BD Drain Gun<sup>™</sup>

Scan to see webpage

Ideal for the home handyman, the economical BD Drain Gun power drain cleaner an easy to use tool for clearing clogged sinks, tubs and laundry drain lines up through 3" in diameter. Cables are gripped securely by a Quick-Grip™ chuck. The patented chuck tightens firmly on the cable with just a quarter turn. Three chuck jaws securely hold Flexicore® cable for a wide range of small-line jobs.

The variable speed control motor lets you start at low speed to eliminate starting "kick", then run at whatever speed is best for the job. The large, comfortable Grip Shield makes handling easier. The durable high impact plastic housing can't rust or crack. The drain cleaning machine comes with 25 ft. of 1/4" Flexicore® cable.