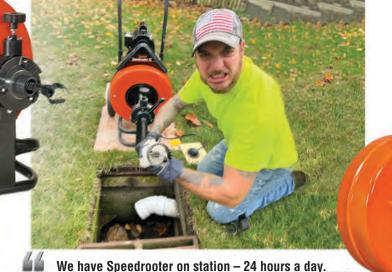

## Speedrooter XL®

## Long Distance Clog Busting Power

Scan to see webpage

With easily interchangeable drums, the Speedrooter XL gives you long distance clog-busting power in 3" to 10" lines – up to 200 feet. The rugged, easy-to-maneuver Speedrooter XL sports a powerful 3/4 hp motor to drive the cable down longer runs and clear tough stoppages.

Our cost savings have been just phenomenal!

Gary Schakel, Maintenance Pro. Oberlin, Ohio

Truck Loading Wheel

One person easily loads the Speedrooter XL onto a truck. The swept-back handles and loading wheel give you the needed leverage.