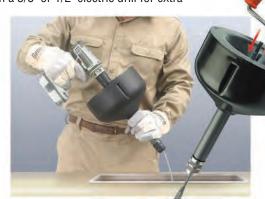

## D-25 Handy

## Can Be Attached to a Drill

Scan to see webpage

The D-25 Handy now sports a durable new plastic container and a rugged patented Quick-Fix™ chuck for maximum performance, flexibility, and reliability. Designed to take the toughest field abuse, General's sturdy plastic container has been drop tested from 8 feet – fully loaded – without damage.

Operate the D-25 Handy as a hand tool – or power tool! Simply remove the turning handle and attach a 3/8" or 1/2" electric drill for extra

muscle on tough clogs. With a capacity of 50 ft. of 1/4" or 5/16", and up to 35 ft. of 3/8" Flexicore® cable, the D-25 Handy easily unstops sink, shower, toilet, and laundry drain lines from 1-1/4" to 3" in diameter.