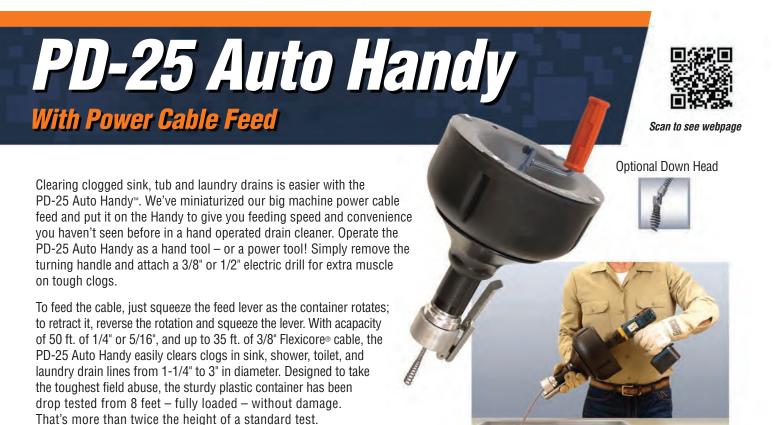

## D-25 Handy

## Can Be Attached to a Drill

Scan to see webpage

The D-25 Handy now sports a durable new plastic container and a rugged patented Quick-Fix™ chuck for maximum performance, flexibility, and reliability. Designed to take the toughest field abuse, General's sturdy plastic container has been drop tested from 8 feet – fully loaded – without damage.

Operate the D-25 Handy as a hand tool – or power tool! Simply remove the turning handle and attach a 3/8" or 1/2" electric drill for extra

muscle on tough clogs. With a capacity of 50 ft. of 1/4" or 5/16", and up to 35 ft. of 3/8" Flexicore® cable, the D-25 Handy easily unstops sink, shower, toilet, and laundry drain lines from 1-1/4" to 3" in diameter.