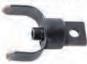

#### RSB

#### **Rotary Saw Blades** (Two piece set)

For cutting and scraping. Furnished in 3" and 4" sizes. For 1/2", 9/16", 5/8" and 3/4" cable.