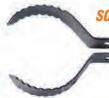

#### **SCB** Side Cutter Blades (Two piece set)

For cutting and scraping. Furnished in 2", 3" and 4" sizes. For 1/2", 9/16", 5/8" and 3/4" cable.