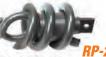

For cutting Blades and scraping. Available in 2", 3" and 4" sizes.

Root Ripper™

Heavy spring screws into root mass, while hook tears into stoppage.