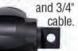

#### For Drum-Type Machines

AH **Arrow Head** Starting Drill For 5/16", 3/8", 1/2" and 9/16" cable.

1-1/4 SCB 1-1/4" Side **Cutter Blades** 

For cutting and scraping. For 5/16" and 3/8" cable.