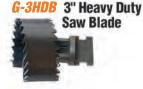

#### For 1-1/4" Sectional Cables

**Note:** All cutters are illustrated with "G" connecter. If ordering with "L" connecter, substitute "L" prefix for "G". For example L-SHD.

G-3HDSC 3" Heavy Duty Side Cutter