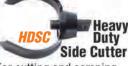

#### **HDSC**

#### **Heavy Duty Side Cutter**

For cutting and scraping. For 3/8", 1/2" and 9/16" cable.