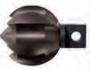

## **Down Head Boring Gimlet**

Goes down waste, not up stack. For 5/16" and 3/8" cable.