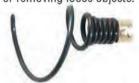

#### RTR-1

#### **Small Retrieving Tool**

For removing loose objects. For 3/8", 1/2" and 9/16" cable.