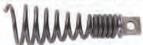

#### 1CH and 1-1/2CG ClogChopper

Clears debris, scale, and crystalized urine. For 5/16" and 3/8" cable.