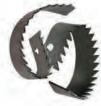

#### **Rotary Saw Blades** (Two piece set)

For cutting and scraping. Furnished in 3" and 4" sizes. For 1/2", 9/16", 5/8" and 3/4" cable.