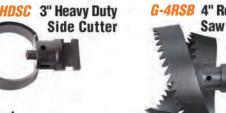

#### **HDSC**

#### **Heavy Duty Side Cutter**

For cutting and scraping. For 3/8", 1/2" and 9/16" cable.

#### For 1-1/4" Sectional Cables

**Note:** All cutters are illustrated with "G" connecter. If ordering with "L" connecter, substitute "L" prefix for "G". For example L-SHD.

G-3HDSC 3" Heavy Duty Side Cutter

G-4RSB 4" Rotary G-3HDB Saw Blade

**G-HA** Hook Auger