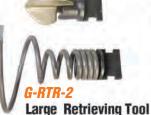

#### For 7/8" Sectional Cables

R-HA-10 Hook Auger

For breaking up stoppage and retrieving objects.

R-SHD-10 **Spear Head** Starting Drill

3" U-Cutter For cutting and scraping.

R-RTR-10

**Large Retrieving Tool** For removing loose objects.