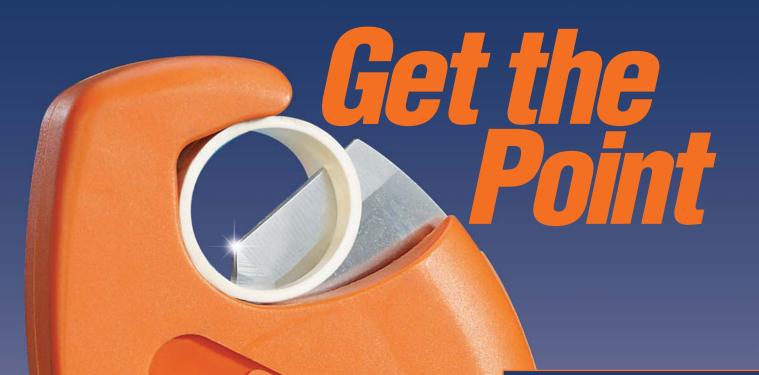

## SuperSlice<sup>™</sup>

A BETTER WAY TO CUT PLASTIC TUBING

Use it on PVC, CPVC, irrigation pipe, plastic or rubber garden hose, and plastic electric conduit. One squeeze does the job. Ergonomically designed handles hive you a sure grip with lots of leverage. Easily cuts tubing as large as one inch in diameter.