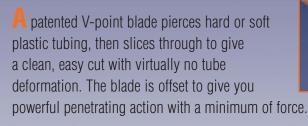

## SuperSlice<sup>™</sup>

A BETTER WAY TO CUT PLASTIC TUBING

Use it on PVC, CPVC, irrigation pipe, plastic or rubber garden hose, and plastic electric conduit. One squeeze does the job. Ergonomically designed handles hive you a sure grip with lots of leverage. Easily cuts tubing as large as one inch in diameter.