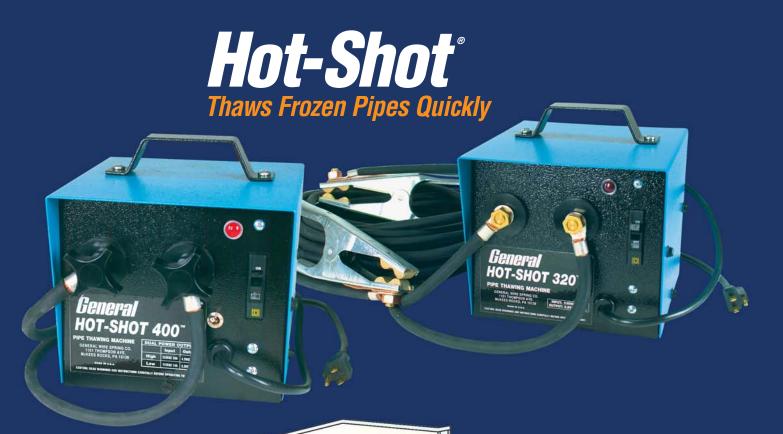

# Hit 'Em High; Hit 'Em Low

The Hot-Shot 400 gives you the power to clear longer and larger lines with 400 amps of thawing power. It's powerful enough to clear 1-1/2" diameter lines up to 175 ft. long, yet weighs just 31 lbs.

# **Lighter Weight; Lower Amp Draw**

The Hot-Shot 320 weighing in at just 30 lbs., generates 320 amps of thawing power, yet draws just 14 amps. This little unit can quickly thaw 1-1/2" diameter lines up to 100 ft. long.

MODEL **400** 

**MODEL** 320