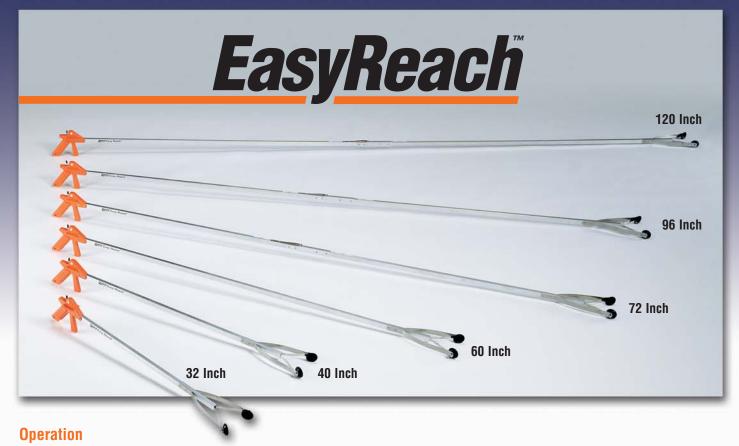

### **Many Models To Choose From**

The EasyReach is available in 32," 40," and 60" lengths as well as 72," 96," and 120" lengths which fold for more convenient storage.

With so many models to choose from, you'll find the right one to meet your needs.

| Length                   | <b>Catalog Number</b> |
|--------------------------|-----------------------|
| 32 Inch                  | 32RE                  |
| 40 Inch                  | 40RE                  |
| 60 Inch                  | 60RE                  |
| 72 Inch (Folding Model)  | 72REF                 |
| 96 Inch (Folding Model)  | 96REF                 |
| 120 Inch (Folding Model) | 120REF                |