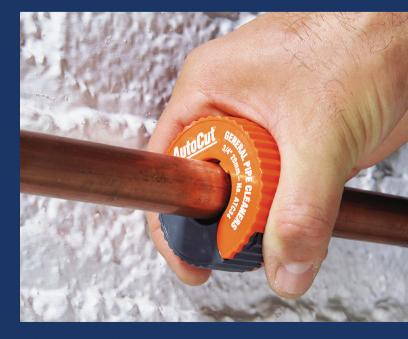

Don't have enough swing room for full size copper tubing cutters? The AutoCut<sup>®</sup> easily slices copper tubing in tight spots - even with less than one inch of clearance from a wall when doing stub-out work.

The compact AutoCut fits in the palm of your hand. And it's quicker than conventional cutters. Just snap it on the tube, close the gate and turn. The hardened steel cutting wheel automatically tightens as you twist with no knobs to turn! It cuts more cleanly, too. The spring loaded cutting wheel provides constant pressure, so

you'll never accidentally crimp the tubing.

When there's not enough room around the tube for

your hand, the optional Ratchet Turning Handle for the 1/2 and 3/4 inch models gives you extra leverage. It slides over the AutoCut from either side for maximum ease of operation.