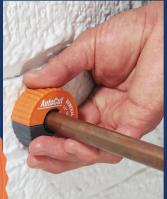

Don't have enough swing room for full size copper tubing cutters? The AutoCut<sup>®</sup> easily slices copper tubing in tight spots - even with less than one inch of clearance from a wall when doing stub-out work.

The AutoCut is available for 1/2", 3/4" and 1" copper tubing sizes. Keep all three in your tool box. Watch out though, they'll spoil you. <u>AutoCut</u>®

Do stub-out work closer to the wall than conventional pipe cutters because there's no turning handle to get in your way.