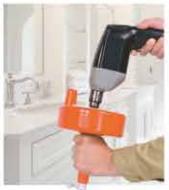

#### **Deluxe Power Spin-Thru®**

Add a drill to make drain cleaning faster and easier. Our Deluxe Power Spin-Thru is equipped with a spindle so it can be attached to an electric dril.

Case Pack: 12 (Individually Boxed)