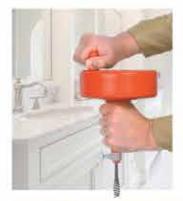

#### Spin Thru®

A cleaner way to open clogged drains. The Spin-Thru drum is molded from attactive high density orange plastic. A surprisingly durable unit at a suprisingly low price. Also available with 3/8" x 25 ft. snake. Case Pack: 6