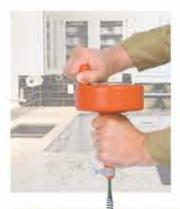

#### Spin Thru®

A cleaner way to open clogged drains. The Spin-Thru drum is molded from attactive high density orange plastic. A surprisingly durable unit at a suprisingly low price. Also available with 3/8" x 25 ft. snake. Case Pack: 6