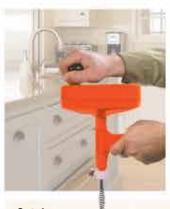

# **Deluxe Spin-Thru®**

This top of the line Deluxe Spin-Thru drum auger features a rugged steel drum. The 1/4" (6 mm) snake is fed out of the drum into the line, keeping it away from clean kitchen and bathroom surfaces. There is a "T" grip handle for more convient use in laundry tubs.

Case Pack: 12 (Individually Boxed)