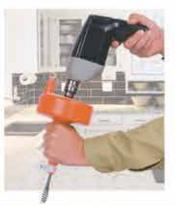

# **Power Spin Thru®**

The Power Spin-Thru is a great drain cleaner upgrade. Identical with the Spin-Thru, but with a spindle inserted at the back so it can be used with an electric drill. Also available with 3/8" x 25 ft. snake.