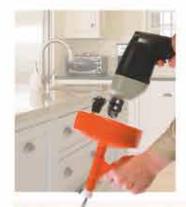

#### **Deluxe Power Spin-Thru®**

Add a drill to make drain cleaning faster and easier. Our Deluxe Power Spin-Thru is equipped with a spindle so it can be attached to an electric dril.

Case Pack: 12 (Individually Boxed)