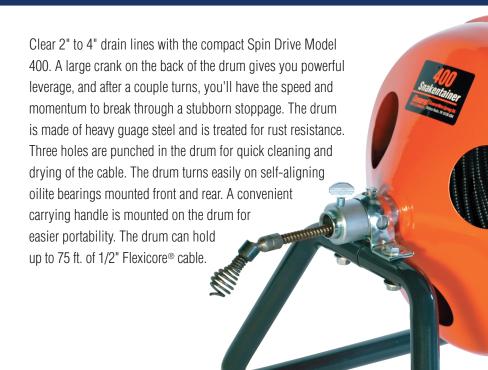

Includes 1-1/2UC and 2UC U-Cutters.

| Unit No.               | Capacity      | Weight/Pounds |
|------------------------|---------------|---------------|
| 400<br>Containers Only | 75 ft. x 1/2" | 17            |