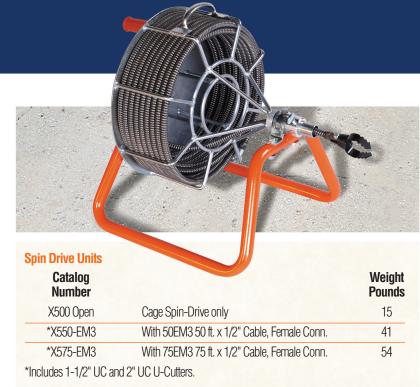

## Spin Drive®

The Spin-Drive is a lightweight easy-to-operate manual drain cleaner for 2" through 4" drain lines. A comfortable handle on the crank turns the cage smoothly on self-aligning oilite bearings mounted on the front and rear of frame. A convenient carrying handle is mounted on the cage for easier portability. Equipped with Flexicore® wire rope center cables, assuring you long life, as well as the strength and flexibility to do a good cleaning job.