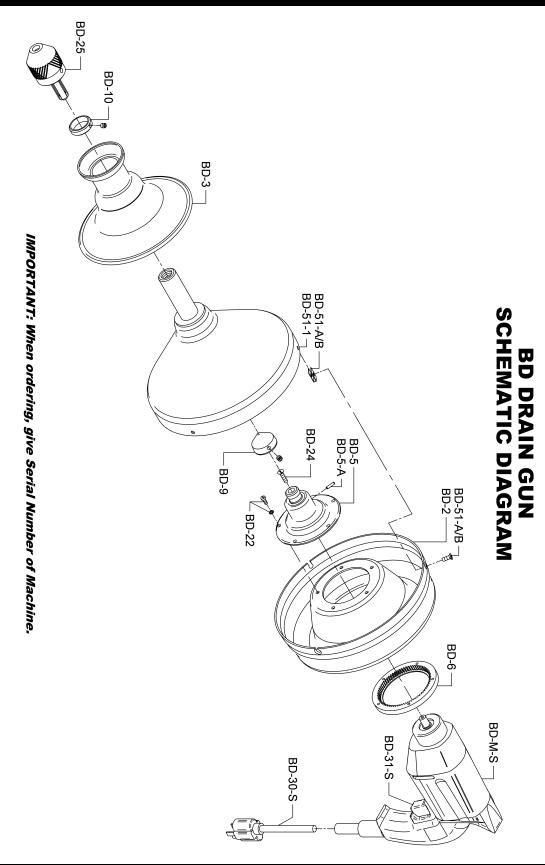

## **BD DRAIN GUN PARTS LIST**

| CAT. NO.  | DESCRIPTION                            | CAT. NO. | DESCRIPTION                            |
|-----------|----------------------------------------|----------|----------------------------------------|
| BD-M-S    | Variable Speed Skil Motor              | BD-9     | Beveled Collar w/2 Set Screws          |
| BD-51-1   | Container Front Assembly               | BD-10    | Spindle Sleeve (Includes SV-10-A)      |
| BD-51-A/B | Set of 3 "U" Nuts and Flat Head Screws | BD-22    | Machine Screws and Lock Washers (5)    |
| BD-2      | Container Back                         | BD-24    | Reverse Thread Bolt                    |
| BD-3      | Grip Shield                            | BD-25    | Collet Chuck                           |
| BD-5      | Gear Case Cap w/Shaft                  | BD-30-S  | Cord Set for Skil Motor                |
| BD-5-A    | Roll Pin                               | BD-31-S  | Trigger Switch Assembly for Skil Motor |
| BD-6      | Internal Ring Gear                     | BD-DECAL | Set of Safety Decals                   |